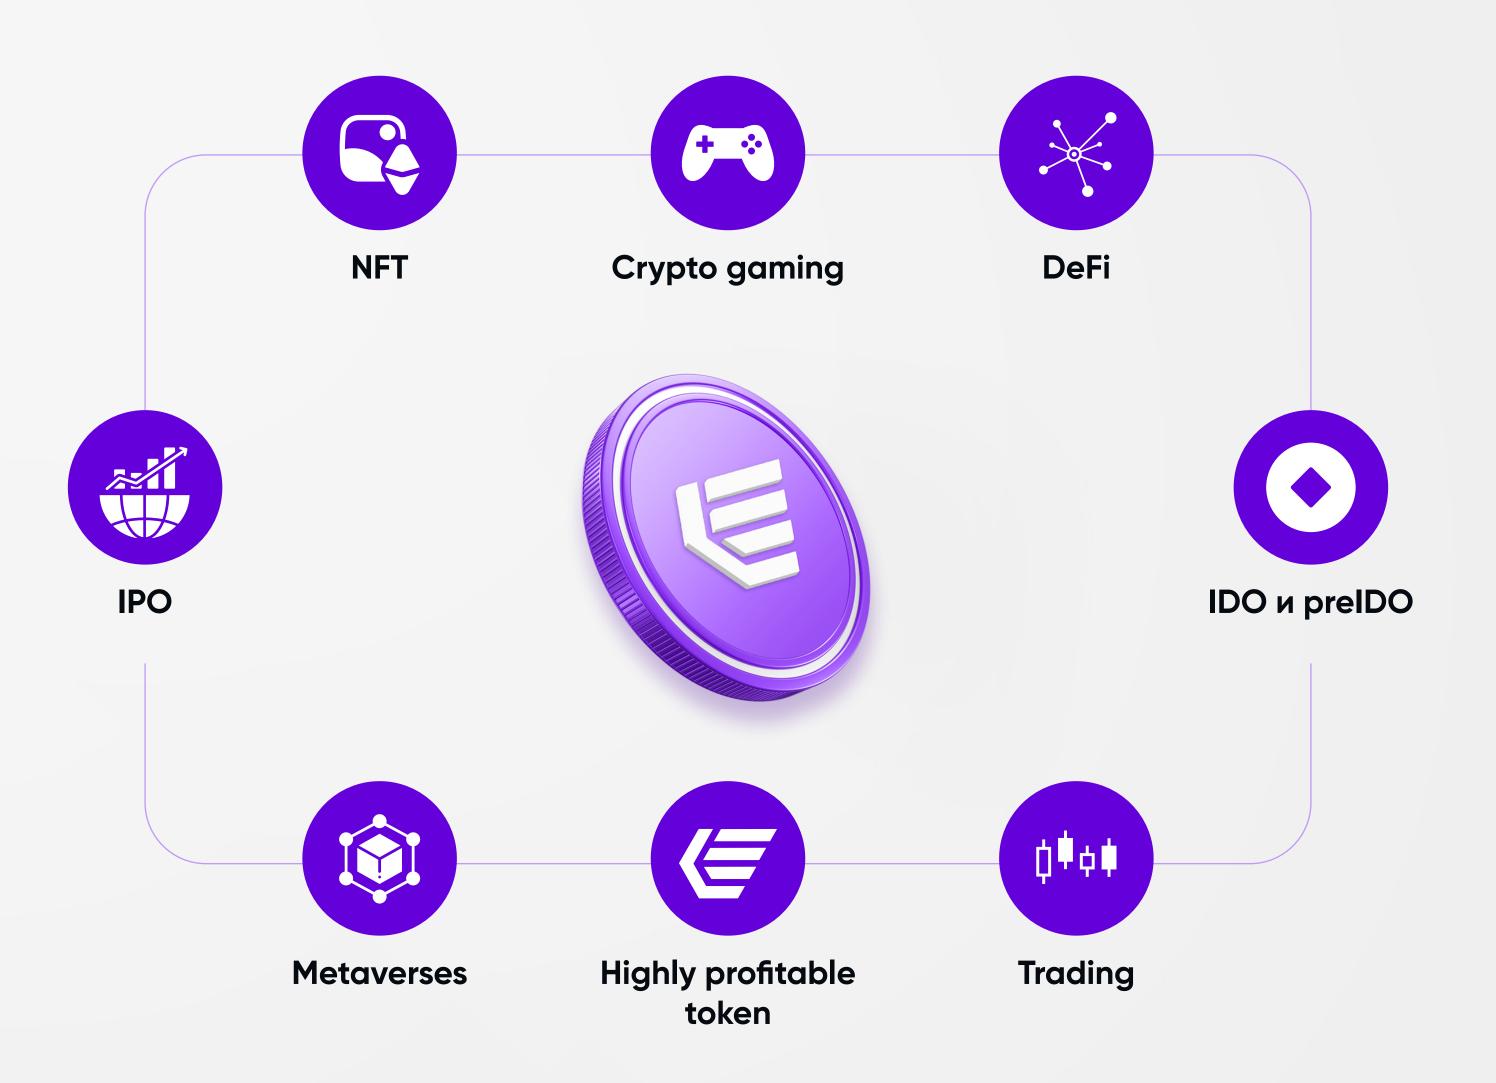

### What is Evola Team

This is a unification of old unshakable principles successful investment company, modern technologies and promising token

Modern technologies

Promising Token

Principles of a successful investment company

#### Own EVO token

**EVO token** — is an internal token released recently, created by the Evola Team. According to analytical according to expert data and forecasts, in the near future the price one evotoken is guaranteed to grow to \$10 or more. In the near future we plan to connect to popular exchanges points and access to the exchange, selling a token as an option of payments in the service sector, trade, etc.

### Offer for investors

We offer a wide range of instruments with different terms and returns, so that every investor can find the optimal solution for your purposes. One of the options is to purchase and store EVO tokens and then receive profits in the form of interest charges and further sales at a higher price.