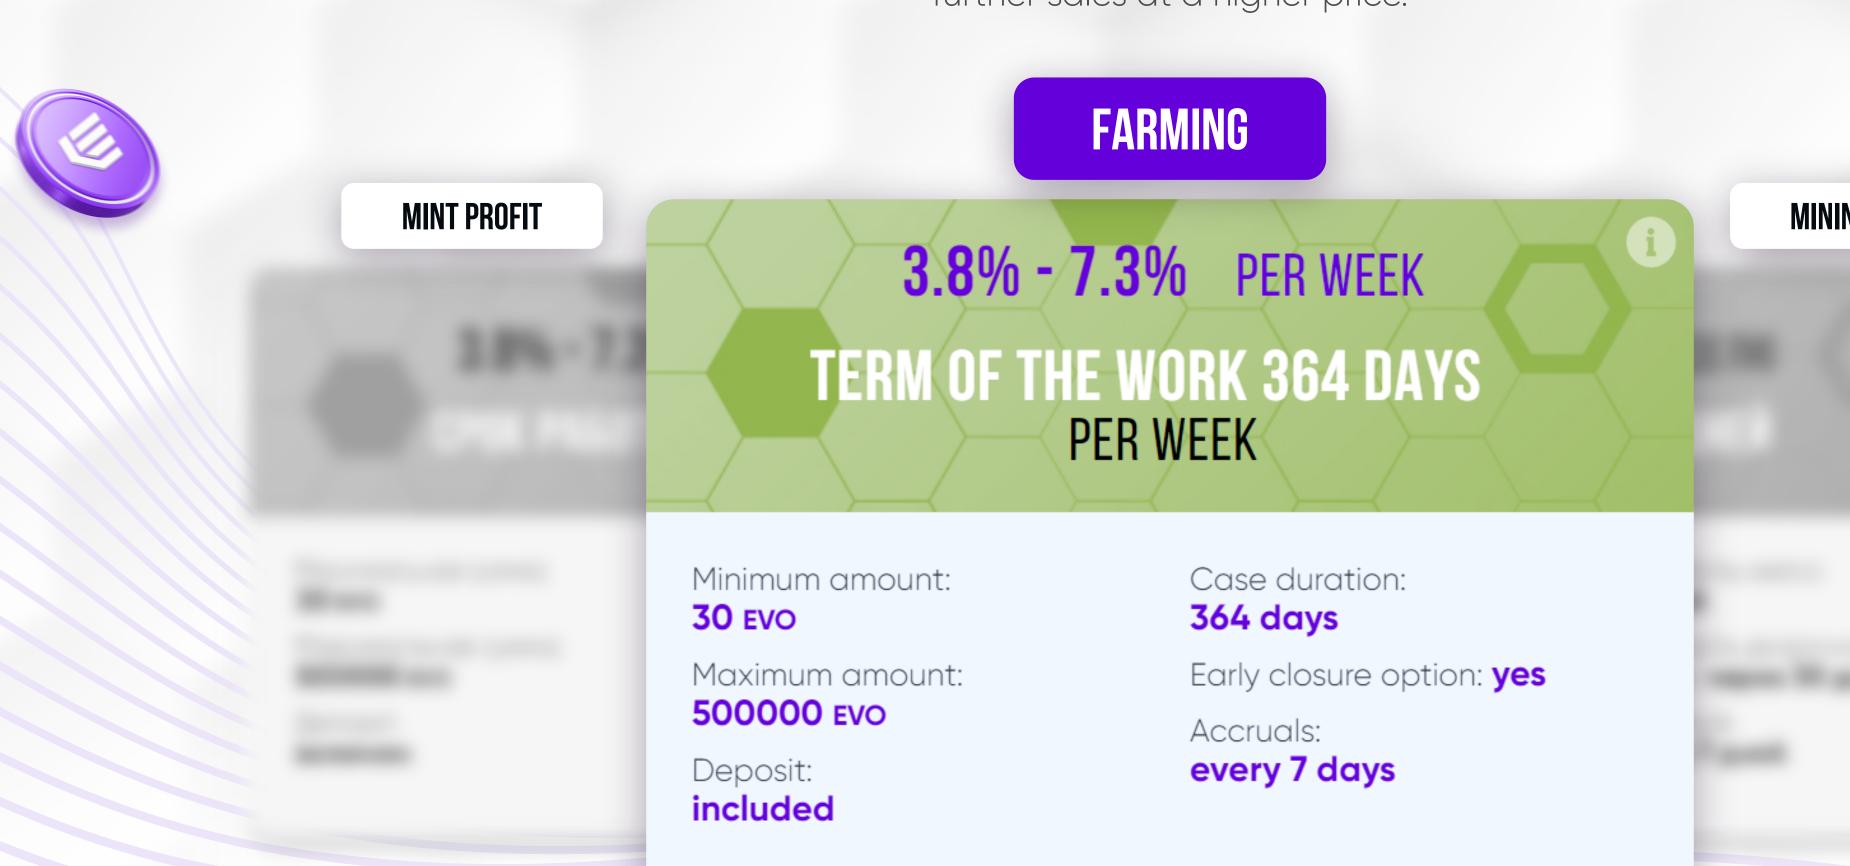

### Offer for investors

We offer a wide range of instruments with different terms and returns, so that every investor can find the optimal solution for your purposes. One of the options is to purchase and store EVO tokens and then receive profits in the form of interest charges and further sales at a higher price.

MINING

**STAKING** 